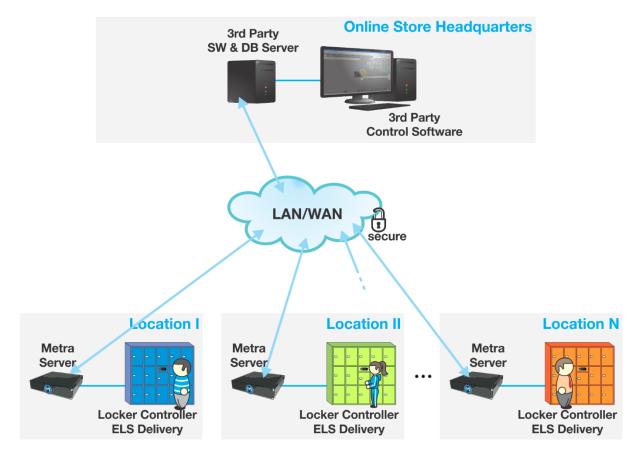

## 3. System infrastructure

This is an overview of the system components. Order Management Application (3<sup>RD</sup> Party Control Software) and 3<sup>rd</sup> Party SW&DB Server represent the infrastructure Grocer Lock provided themselves. They have used Metra XML interface to integrate Metra electronic locking system into final solution.

Final system is fully scalable and can accept more locations at a later time. Simply just add Metra electronic locking components and use Metra Server (at each location) and location will join the existing system.