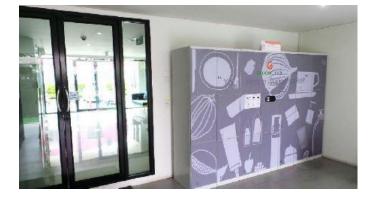

Metro Sky building

The Next building

3<sup>rd</sup> Party SW & DB Server also sends customers messages informing them their packages have been delivered. Messages include package number, location information, locker number and a PIN code. Customer unlocks the locker by entering locker number followed by a PIN code at Display Combo user interface unit. System allows customer to collect their package.

Life Ratchada building

Each locker location offers quality electronic locks connected to the central user interface. To ensure highest possible system availability, a Metra Server is use at each separate location, offering packages pickup even when internet connection to the server cannot be established.