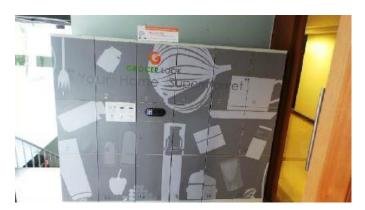

Metro Sky building

The Next building

3<sup>rd</sup> Party SW & DB Server also sends customers messages informing them their packages have been delivered. Messages include package number, location information, locker number and a PIN code. Customer unlocks the locker by entering locker number followed by a PIN code at Display Combo user interface unit. System allows customer to collect their package.

Life Ratchada building

Each locker location offers quality electronic locks connected to the central user interface. To ensure highest possible system availability, a Metra Server is use at each separate location, offering packages pickup even when internet connection to the server cannot be established.