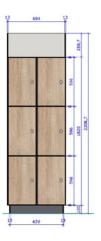

## Kupan school 6-door locker unit with sloping top

| Dimensions: | 720mm (wide)                     |
|-------------|----------------------------------|
|             | 1820/2108mm (height)             |
|             | 500mm depth                      |
| Material:   | Doors 13mm SGL                   |
|             | Walls 8mm SGL (fixings visible ) |
|             | Shelves 8mm SGL                  |
|             | Back panel 2,5mm SGL             |
|             | loping top 13mm SGL              |

## Kupan school 4-door locker with sloping top

| Dimensions: | 720mm (wide)                    |
|-------------|---------------------------------|
|             | 1820/2108mm (height)            |
|             | 500mm depth                     |
| Material:   | Doors 13mm SGL                  |
|             | Walls 8mm SGL (fixings visible) |
|             | Shelves 8mm SGL                 |
|             | Back panel 2,5mm SGL            |
|             | Joning ton 13mm SGI             |