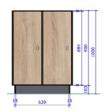

## Kupan school 2-door low level locker with sloping top

| Dimensions: | 720mm (wide),                    |
|-------------|----------------------------------|
|             | 900mm (height)                   |
|             | 500mm depth                      |
| Material:   | Doors 13mm SGL                   |
|             | Walls 8mm SGL (fixings visible ) |
|             | Shelves 8mm SGL                  |
|             | Back panel 2,5mm SGL             |
|             | loping top 13mm SGI              |

Standard lockers furnished with Assa padlock hasp (excluding padlock). Solid grade laminate plinth available from 100-180mm tall.