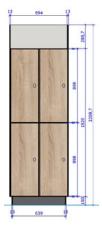

#### Kupan school 2-door low level locker

| Dimensions: | 720mm (wide)                     |
|-------------|----------------------------------|
|             | 1820/2108mm (height)             |
|             | 500mm depth                      |
| Material:   | Doors 13mm SGL                   |
|             | Walls 8mm SGL (fixings visible ) |
|             | Shelves 8mm SGL                  |
|             | Back panel 2,5mm SGL             |
|             | loping top 13mm SGL              |