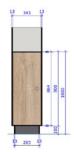

## Kupan school 1-half height locker with sloping top

| Dimensions: | 408mm (wide)                     |
|-------------|----------------------------------|
|             | 900mm (height)                   |
|             | 500mm depth                      |
| Material:   | Doors 13mm SGL                   |
|             | Walls 8mm SGL (fixings visible ) |
|             | Shelves 8mm SGL                  |
|             | Back panel 2,5mm SGL             |
|             | loping top 13mm SGL              |

Standard lockers furnished with Assa padlock hasp (excluding padlock). Solid grade laminate plinth available from 100-180mm tall.