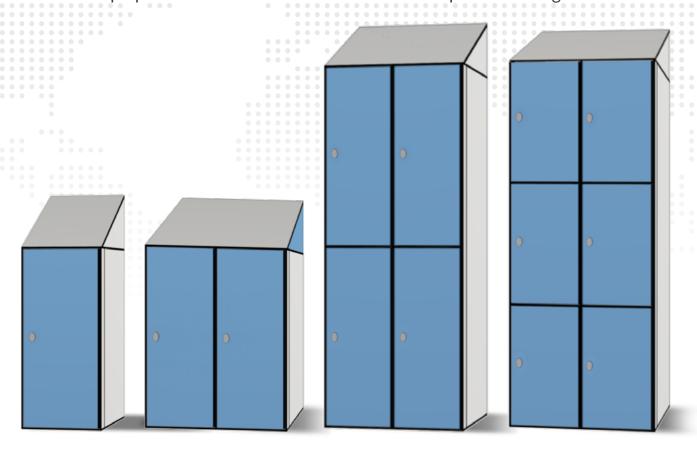

## Kupan school 6-door locker unit with sloping top

| Dimensions: | 720mm (wide)                     |
|-------------|----------------------------------|
|             | 1820/2108mm (height)             |
|             | 500mm depth                      |
| Material:   | Doors 13mm SGL                   |
|             | Walls 8mm SGL (fixings visible ) |
|             | Shelves 8mm SGL                  |
|             | Back panel 2,5mm SGL             |
|             | loping top 13mm SGL              |

## Kupan school 2-door low level locker with sloping top

| Dimensions: | 720mm (wide),                    |
|-------------|----------------------------------|
|             | 900mm (height)                   |
|             | 500mm depth                      |
| Material:   | Doors 13mm SGL                   |
|             | Walls 8mm SGL (fixings visible ) |
|             | Shelves 8mm SGL                  |
|             | Back panel 2,5mm SGL             |
|             | loping top 13mm SGI              |

## Kupan school 4-door locker with sloping top

| Dimensions: | 720mm (wide)                    |
|-------------|---------------------------------|
|             | 1820/2108mm (height)            |
|             | 500mm depth                     |
| Material:   | Doors 13mm SGL                  |
|             | Walls 8mm SGL (fixings visible) |
|             | Shelves 8mm SGL                 |
|             | Back panel 2,5mm SGL            |
|             | Joning ton 13mm SGI             |

#### Kupan school 2-door low level locker

| Dimensions: | 720mm (wide)                     |
|-------------|----------------------------------|
|             | 1820/2108mm (height)             |
|             | 500mm depth                      |
| Material:   | Doors 13mm SGL                   |
|             | Walls 8mm SGL (fixings visible ) |
|             | Shelves 8mm SGL                  |
|             | Back panel 2,5mm SGL             |
|             | loping top 13mm SGL              |

## Kupan school 1-half height locker with sloping top

| Dimensions: | 408mm (wide)                     |
|-------------|----------------------------------|
|             | 900mm (height)                   |
|             | 500mm depth                      |
| Material:   | Doors 13mm SGL                   |
|             | Walls 8mm SGL (fixings visible ) |
|             | Shelves 8mm SGL                  |
|             | Back panel 2,5mm SGL             |
|             | loping top 13mm SGL              |