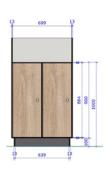

## Kupan school 2-door low level locker with sloping top

| Dimensions: | 720mm (wide),                    |
|-------------|----------------------------------|
|             | 900mm (height)                   |
|             | 500mm depth                      |
| Material:   | Doors 13mm SGL                   |
|             | Walls 8mm SGL (fixings visible ) |
|             | Shelves 8mm SGL                  |
|             | Back panel 2,5mm SGL             |
|             | loping top 13mm SGI              |